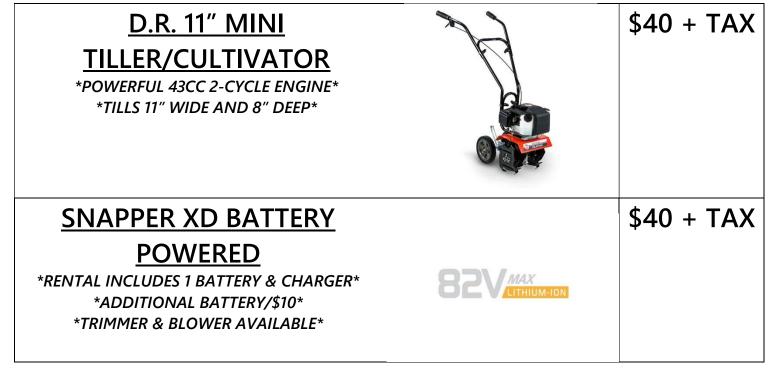

## CALL 419-879-1196 FOR AVAILABILITY

\*ITEMS MAY REQUIRE A TRAILER TO HAUL OR TEAM LIFT IN/OUT OF PICKUP TRUCK BED\*

(CUSTOMER PICKUP RENTAL IS PER 24 HOUR PERIOD. SATURDAY PICKUP CAN BE RETURNED MONDAY MORNING FOR NO ADDITIONAL CHARGE)

\*SCHEDULED DELIVERY IS AVAILABLE FOR AN EXTRA \$55 FEE\*

(DELIVERY WEEKDAYS ONLY WITHIN 15 MILES-DROPOFF BY 9AM-PICKUP BY 4PM)