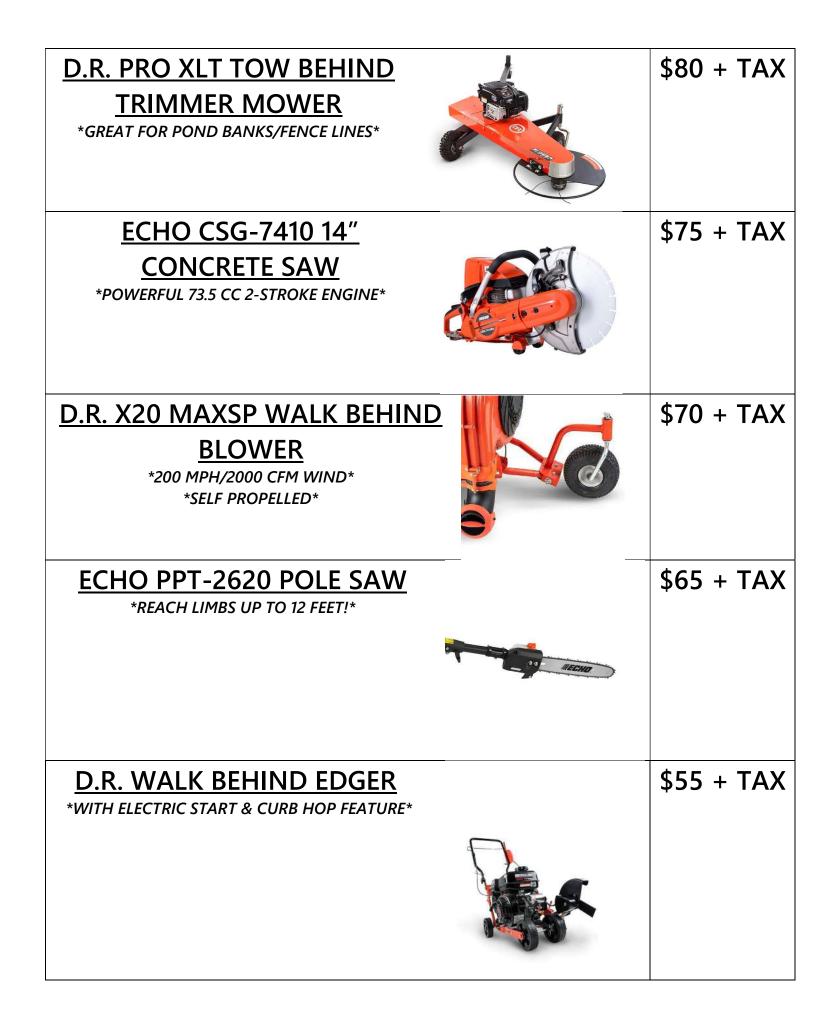

## CALL 419-879-1196 FOR AVAILABILITY

## \*ITEMS MAY REQUIRE A TRAILER TO HAUL OR TEAM LIFT IN/OUT OF PICKUP TRUCK BED\*

(CUSTOMER PICKUP RENTAL IS PER 24 HOUR PERIOD. SATURDAY PICKUP CAN BE RETURNED MONDAY MORNING FOR NO ADDITIONAL CHARGE)

## \*SCHEDULED DELIVERY IS AVAILABLE FOR AN EXTRA \$55 FEE\*

(DELIVERY WEEKDAYS ONLY WITHIN 15 MILES-DROPOFF BY 9AM-PICKUP BY 4PM)

| <u>ITEM</u>                                  | <u>COST/24HR</u> |
|----------------------------------------------|------------------|
| BROWN BED EDGER                              | \$120 +          |
| *PROFESSIONAL LANSCAPING RESULTS*            | TAX              |
| D.R. "RAPID-FIRE" LOG                        | \$110 +          |
| <u>SPLITTER</u>                              | TAX              |
| *QUICKLY SPLITS LOGS 2FT TALL & 3FT<br>WIDE* |                  |
| D.R. STUMP GRINDER                           | \$110 +          |
| *2800 RPMs & 380 "BITES" PER SECOND*         | TAX              |